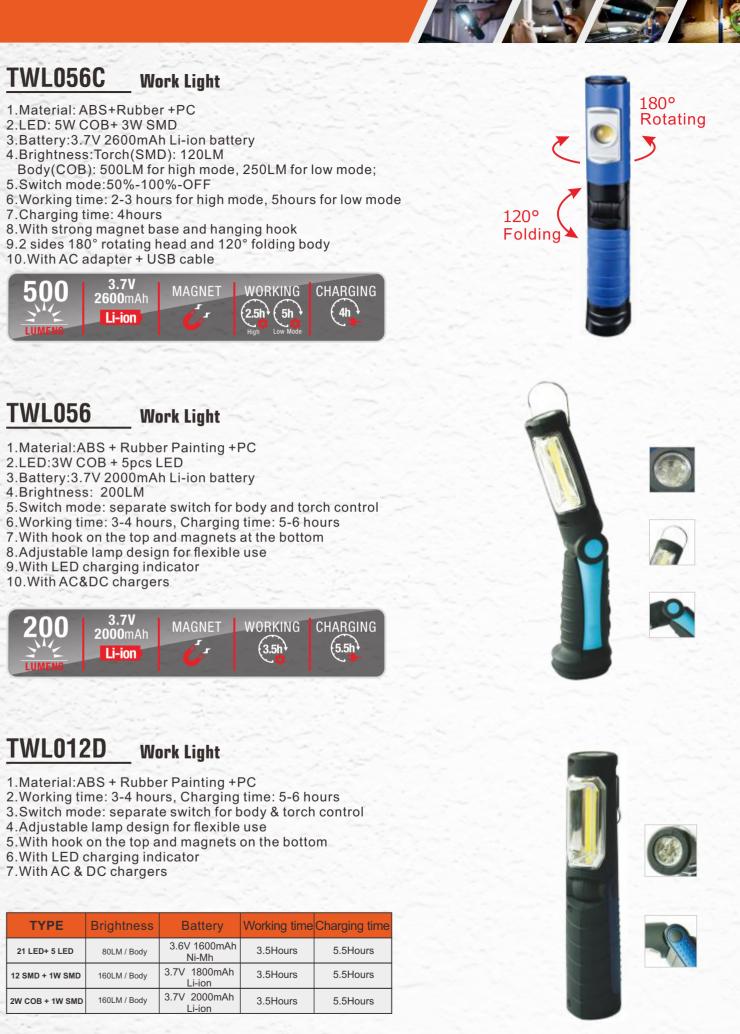

- 1.Material: ABS+PC+Rubber painting
- 2.LED: 2W COB + 3pcs SMD
- 3.Battery: 3.7 V 1800mAH Li-ion battery
- 4.Brightness:170LM for the body,40LM for the torch
- 5.Switch mode: body-head-OFF
- 6.Working time: 3-4 hours
- 7.Charging time: 4-5 hours
- 8.180° rotating bracket with magnet at bottom
- 9.With belt clip& rotating hook
- 10.With AC adapter + USB cable

- 4.Brightness:Torch(SMD): 120LM

- 7.Charging time: 4hours

| - | and the second s |              |                        |              |          |
|---|--------------------------------------------------------------------------------------------------------------------------------------------------------------------------------------------------------------------------------------------------------------------------------------------------------------------------------------------------------------------------------------------------------------------------------------------------------------------------------------------------------------------------------------------------------------------------------------------------------------------------------------------------------------------------------------------------------------------------------------------------------------------------------------------------------------------------------------------------------------------------------------------------------------------------------------------------------------------------------------------------------------------------------------------------------------------------------------------------------------------------------------------------------------------------------------------------------------------------------------------------------------------------------------------------------------------------------------------------------------------------------------------------------------------------------------------------------------------------------------------------------------------------------------------------------------------------------------------------------------------------------------------------------------------------------------------------------------------------------------------------------------------------------------------------------------------------------------------------------------------------------------------------------------------------------------------------------------------------------------------------------------------------------------------------------------------------------------------------------------------------------|--------------|------------------------|--------------|----------|
|   | TYPE                                                                                                                                                                                                                                                                                                                                                                                                                                                                                                                                                                                                                                                                                                                                                                                                                                                                                                                                                                                                                                                                                                                                                                                                                                                                                                                                                                                                                                                                                                                                                                                                                                                                                                                                                                                                                                                                                                                                                                                                                                                                                                                           | Brightness   | Battery                | Working time | Charging |
|   | 21 LED+ 5 LED                                                                                                                                                                                                                                                                                                                                                                                                                                                                                                                                                                                                                                                                                                                                                                                                                                                                                                                                                                                                                                                                                                                                                                                                                                                                                                                                                                                                                                                                                                                                                                                                                                                                                                                                                                                                                                                                                                                                                                                                                                                                                                                  | 80LM / Body  | 3.6V 1600mAh<br>Ni-Mh  | 3.5Hours     | 5.5Ho    |
|   | 12 SMD + 1W SMD                                                                                                                                                                                                                                                                                                                                                                                                                                                                                                                                                                                                                                                                                                                                                                                                                                                                                                                                                                                                                                                                                                                                                                                                                                                                                                                                                                                                                                                                                                                                                                                                                                                                                                                                                                                                                                                                                                                                                                                                                                                                                                                | 160LM / Body | 3.7V 1800mAh<br>Li-ion | 3.5Hours     | 5.5Ho    |
|   | 2W COB + 1W SMD                                                                                                                                                                                                                                                                                                                                                                                                                                                                                                                                                                                                                                                                                                                                                                                                                                                                                                                                                                                                                                                                                                                                                                                                                                                                                                                                                                                                                                                                                                                                                                                                                                                                                                                                                                                                                                                                                                                                                                                                                                                                                                                | 160LM / Body | 3.7V 2000mAh<br>Li-ion | 3.5Hours     | 5.5Ho    |
|   | and the second s |              |                        |              |          |