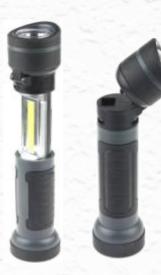

#### **TWL042** Work Light

- 1.Material: ABS + Rubber Painting + PC
- 2.LED: 3W COB+5LEDs
- 3.Battery: 3\*AA dry battery(Not included)
- 4.Brightness: 180LM
- 5.Switch mode: COB 1LED off
- 6.With magnets on the foldable bracket
- 7.With 360° swivel hook