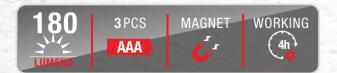

- 1.Material: ABS + Rubber Painting + PC
- 2.LED:3W COB +1W LED
- 3.Battery: 3\*AAA dry battery (not included)
- 4.Brightness: 180LM
- 5.Switch Mode: Head Body 100% Body 50% OFF Red Flash on switch at lamp rear
- 6.With 360° rotating hook at the rear
- 7.With magnets on the foldable bracket