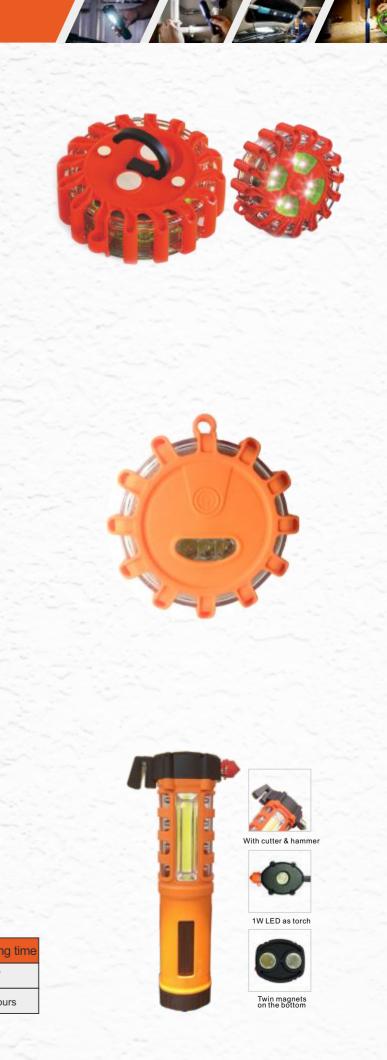

## TWL3002

#### **Safety Light**

- 1.Material: Rubber + PC
- 2.LED: 2W COB on body + 1W LED as torch 16pcs red LED as warning lamp 4.Brightness: Body Lamp(2W COB): 170LM
- Torch(1WLED): 70LM
- 5.Switch mode: 2W COB-1W Torch-SOS-OFF
  - 7. With twin magnets on the bottom
- 8. With hammer and cutter on top for emergency use

| TYPE                 | Brightness                 | Battery                        | Working time | Charging |
|----------------------|----------------------------|--------------------------------|--------------|----------|
| Dry cell Version     | 170LM(Body)<br>70LM(Torch) | 3 AAA dry cell                 | 3-4Hours     | /        |
| Rechargeable Version | 170LM(Body)<br>70LM(Torch) | 3.7V 2000mAh<br>Li-ion battery | 3-4Hours     | 4-5Hou   |