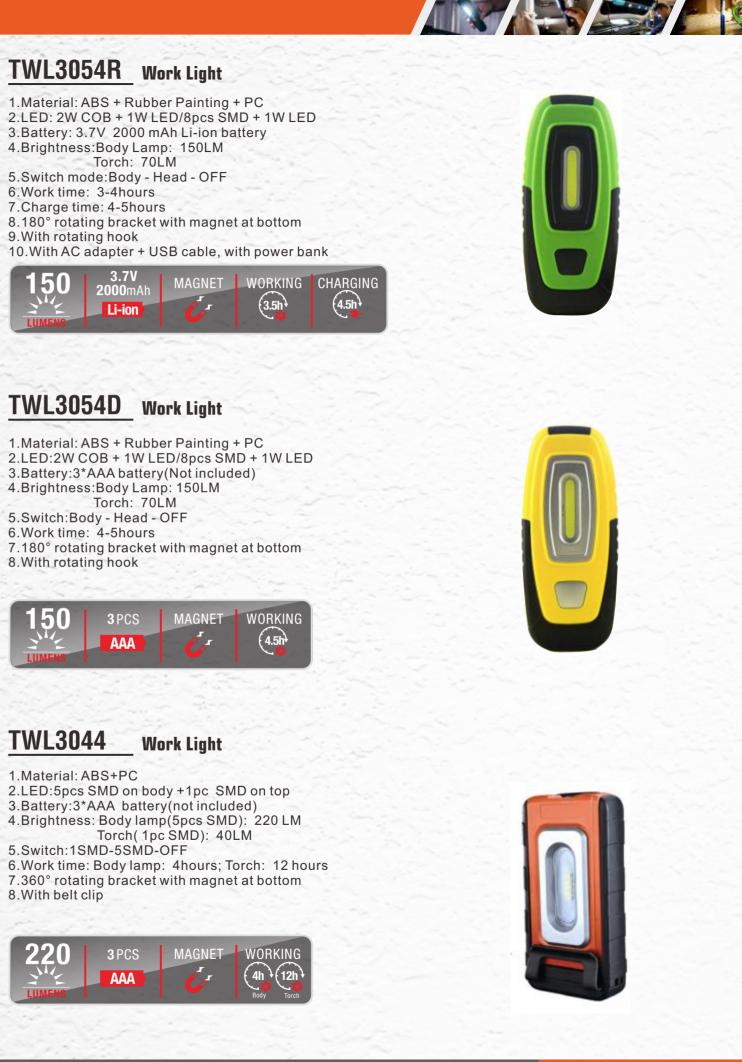

- 1.Material: ABS+PC+Rubber painting
- 2.LED: 2W COB + 3pcs SMD
- 3.Battery: 3.7 V 1800mAH Li-ion battery
- 4.Brightness:170LM for the body,40LM for the torch
- 5.Switch mode: body-head-OFF
- 6.Working time: 3-4 hours
- 7.Charging time: 4-5 hours
- 8.180° rotating bracket with magnet at bottom
- 9.With belt clip& rotating hook
- 10.With AC adapter + USB cable

#### **TWL042** Work Light

- 1.Material: ABS + Rubber Painting + PC
- 2.LED: 3W COB+5LEDs
- 3.Battery: 3\*AA dry battery(Not included)
- 4.Brightness: 180LM
- 5.Switch mode: COB 1LED off
- 6.With magnets on the foldable bracket
- 7.With 360° swivel hook

- 1.Material: ABS + Rubber Painting + PC
- 2.LED:3W COB +1W LED
- 3.Battery: 3\*AAA dry battery (not included)
- 4.Brightness: 180LM
- 5.Switch Mode: Head Body 100% Body 50% OFF Red Flash on switch at lamp rear
- 6.With 360° rotating hook at the rear
- 7.With magnets on the foldable bracket