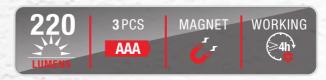

#### Work Light

- 1.Material: ABS+ PC + Rubber painting
- 2.Battery: 3.7V Li-ion battery
- 3.Brightness: 220LM
- 4.Switch mode: Torch-Body-OFF
- 5. Twin hooks at lamp rear
- 6. Twin magnets at lamp rear and magnet at base 7.Adjustable lamp design for flexible use
- 8.With AC&DC charger

| TYPE           | Brightness | Battery      | Working time | Charging time |
|----------------|------------|--------------|--------------|---------------|
| 12 SMD Versior | 220LM      | 3.7V 2200mAh | 3-4Hours     | 5-6Hours      |
| COB Version    | 220LM      | 3.7V 2400mAh | 4-5Hours     | 5-6Hours      |