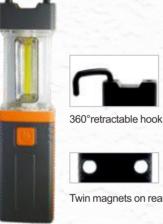

#### Work Light

- 1.Material: ABS+ PC + Rubber painting
- 2.Battery: 3.7V Li-ion battery
- 3.Brightness: 220LM
- 4.Switch mode: Torch-Body-OFF
- 5. Twin hooks at lamp rear
- 6. Twin magnets at lamp rear and magnet at base 7.Adjustable lamp design for flexible use
- 8.With AC&DC charger