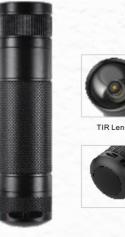

## **FL017**

- 1.Material: Aluminum + PC
- 2.LED:1pc SMD
- 3.Battery: 3.6V 80mAh Ni-Mh rechargeable battery 4.Brightness: 25LM

FlashLight

- 5.Working time: 2 hours 6.Charged directly by 12V socket 7.Product size:D22x55mm