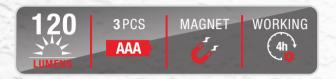

#### **TWL042** Work Light

- 1.Material: ABS + Rubber Painting + PC
- 2.LED: 3W COB+5LEDs
- 3.Battery: 3\*AA dry battery(Not included)
- 4.Brightness: 180LM
- 5.Switch mode: COB 1LED off
- 6.With magnets on the foldable bracket
- 7.With 360° swivel hook