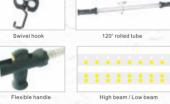

## TWL001G(SMD) Bonnet Lamp

- 1.Material: ABS + PC
- 2.LED:36pcs SMD
- 3.Battery: 7.4V 2000mAh Li-ion battery
- 4.Switch mode:18SMD-36SMD -OFF
- 5.Brightness: 800LM for high mode, about 400LM for low mode
- 6.Working time: 3-4 hours, Charging time: 5-6 hours
- 7.With AC&DC charger
- 8.Magnets on handle base can attach the lamp to metal surface tightly
- 9. The light tube can roll 120° for different angle lighting
- 10.Handle can be folded flexibly, with swivel hanging hook
- 11. With stainless brackets (Optional)

#### Bonnet Lamp

- 1.Material:PC+ABS
- 2.LED: 120LED
- 3.Battery:7.4V 1800mAh Li-ion battery
- 4.Switch mode:60LED-120LED -OFF
- 5.Brightness: 450LM for high mode, 260LM for low mode
- 6.Working time: 4 hours, Charging time: 6 hours
- 7.With AC&DC charger
- 8. Magnets on handle base can attach the lamp to metal surface tightly
- 9. The light tube can roll 120° for different angle lighting
- 10.Handle can be folded flexibly, with swivel hanging hook
- 11.With stainless brackets (Optional)