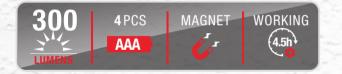

## FL084-COB/SMD Pen Light

- 1.Material: Aluminum Body + PC Lens 2.LED: 3W COB /9PCS SMD
- 3.Battery:3\*AAA dry battery (Not included) 4.Brightness: 220 LM
- 5.Switch mode: ON OFF 6. Working time: 5 hours
- 7. With pen clip fixed with magnet

## FL081-COB/LED Pen Light

- 1.Material: ABS+rubber painting 2.LED: 2W COB /8pcs LED 3.Battery: 3\*AAA dry battery(not included) 4.Brightness: 180LM for COB version 100LM for LED version 5.Working time: 4-5 hours
- 6.180° rotating pen clip with magnet

# TWL3014 COB Pen Light

- 1.Material: ABS+ Rubber painting +PC
- 2.LED:3W COB LED
- 3.Brightness: 180LM 4.Battery: 3\*AAA dry battery (not included) 5.Switch mode: ON-OFF
- 6.Working time: 3-4 Hours
- 7.180° rotating pen clip with magnet

## FL086 SMD Pen Light

- 1.Material: ABS+Rubber Painting+PC
- 2.LED: 6pcs SMD
- 3.Battery:3\*AAA dry battery (not included) 4.Brightness: 80LM
- 5.Switch mode: ON-OFF
- 6.Working time: 9 Hours
- 6.Pen clip fixed with magnet