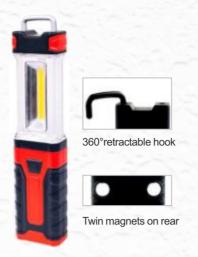

#### **TWL066** Work Light

- 1.Material: PC + ABS+Rubber painting
- 2.Battery: 3.7V 2200mAh Li-ion battery
- 3.Switch mode: Body lamp -Torch -OFF
- 4.Working time: 3-4 hours
- 5.Charging time: 5-6 hours
- 6.Twin hooks at lamp rear
- 7. Twin magnets at lamp rear and magnet at base
- 8. Adjustable lamp design for flexible use
- 9.With AC adapter + DC charger +USB cable