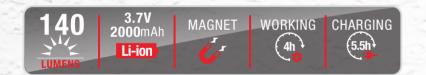

#### Bonnet Lamp

- 1.Material:PC+ABS
- 2.LED: 120LED
- 3.Battery:7.4V 1800mAh Li-ion battery
- 4.Switch mode:60LED-120LED -OFF
- 5.Brightness: 450LM for high mode, 260LM for low mode
- 6.Working time: 4 hours, Charging time: 6 hours
- 7.With AC&DC charger
- 8. Magnets on handle base can attach the lamp to metal surface tightly
- 9. The light tube can roll 120° for different angle lighting
- 10.Handle can be folded flexibly, with swivel hanging hook
- 11.With stainless brackets (Optional)