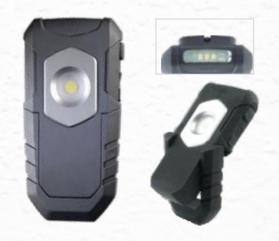

#### **TWL3010** Work Light

- 2.LED:5pcs 0.5W SMD
- 3.Battery: 3.7V 1500mAh rechargeable Li-ion battery
- 4.Brightness: 170LM (High) / 80LM(Low)
- 5.Switch mode: High-Low-off
- 6.Working time: 3-4hours (High),8hours(Low)
- 7.Charging time: 3-4hours
- 8.180° rotating bracket with magnet at bottom
- 9. With belt clip& rotating hook