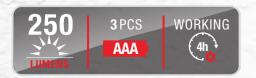

#### **Utility Light**

- 1. Material: ABS+Rubber Painting
- 2. LED: 3W COB
- 3. Battery: 3\*AA battery (not included)
- 4. Brightness: 220LM
- 5. Switch mode: On-off
- 6. Working time: 4-5 Hours
- 7. With magnet on bottom
- 8. 360° rotating head for convenience