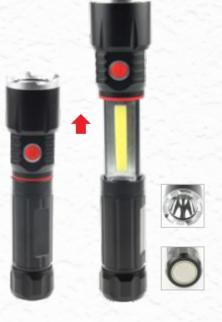

#### **TWL6002** FlashLight

- 1.Material: Aluminum alloy +PC
- 2.LED:3W COB + 5W CREE XPG LED
- 3.Brightness:Body Lamp(3W COB):about 250LM Torch(5W CREE): 300LM
- 4.Battery: 4xAAA dry battery (not Included) 5.Switch mode:Head-OFF-Body 100%-OFF-Body 50%-OFF
- 6.Working time: 4-5 hours
- 7. With extendable body lamp
- 8.With strong magnet on the bottom

#### **TFL1001** FlashLight

- 1.Material: Aluminum alloy +PC 2.LED:5W CREE XPG LED
- 3.Brightness: 250LM
- 4.Battery: 3xAAA dry battery (not included) 5.Switch mode:100%-50%-Flash
- 6.Working time: 4hours
- 7.Compact design