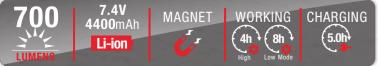

# TWL051C-5L 5LED Work Light

- 1.Material: ABS handle+ PC+ Aluminum body
- 2.LED:5\*3W high power LED
- 3.Battery: 7.4V 4400mA Li-ion battery
- 4.Brightness: 700LM, beam angle: 60° 5.Switch mode: 100% -50% -SOS-Flash-Off
- 6.Working time: 4hours for high mode
- 8hours for low mode
- 7.Charging time: 4-5hours
- 8.With USB power bank, with battery capacity indicator
- 9. With AC adapter + DC charger 12-24V
- 10.With magnets on the bottom