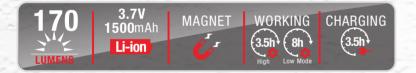

#### **TWL3010** Work Light

- 2.LED:5pcs 0.5W SMD
- 3.Battery: 3.7V 1500mAh rechargeable Li-ion battery
- 4.Brightness: 170LM (High) / 80LM(Low)
- 5.Switch mode: High-Low-off
- 6.Working time: 3-4hours (High),8hours(Low)
- 7.Charging time: 3-4hours
- 8.180° rotating bracket with magnet at bottom
- 9. With belt clip& rotating hook

- 1.Material: ABS+PC+Rubber painting
- 2.LED: 2W COB + 3pcs SMD
- 3.Battery: 3.7 V 1800mAH Li-ion battery
- 4.Brightness:170LM for the body,40LM for the torch
- 5.Switch mode: body-head-OFF
- 6.Working time: 3-4 hours
- 7.Charging time: 4-5 hours
- 8.180° rotating bracket with magnet at bottom
- 9.With belt clip& rotating hook
- 10.With AC adapter + USB cable