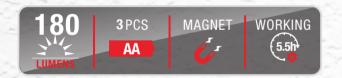

#### **TWL042** Work Light

- 1.Material: ABS + Rubber Painting + PC
- 2.LED: 3W COB+5LEDs
- 3.Battery: 3\*AA dry battery(Not included)
- 4.Brightness: 180LM
- 5.Switch mode: COB 1LED off
- 6.With magnets on the foldable bracket
- 7.With 360° swivel hook