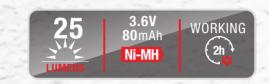

## **FL017**

- 1.Material: Aluminum + PC
- 2.LED:1pc SMD
- 3.Battery: 3.6V 80mAh Ni-Mh rechargeable battery 4.Brightness: 25LM

FlashLight

- 5.Working time: 2 hours 6.Charged directly by 12V socket 7.Product size:D22x55mm