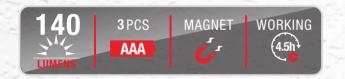

## TWL3029A Work Light

- 1.Material: ABS+PC
- 2.LED :2W COB as body lamp+0.5W LED as torch
- 3.Battery:3\*AAA dry battery(not included) 4.Brightness: 120 LM
- 5.Working time: 4 hours
- 6.Foldable head torch and extendable body lamp