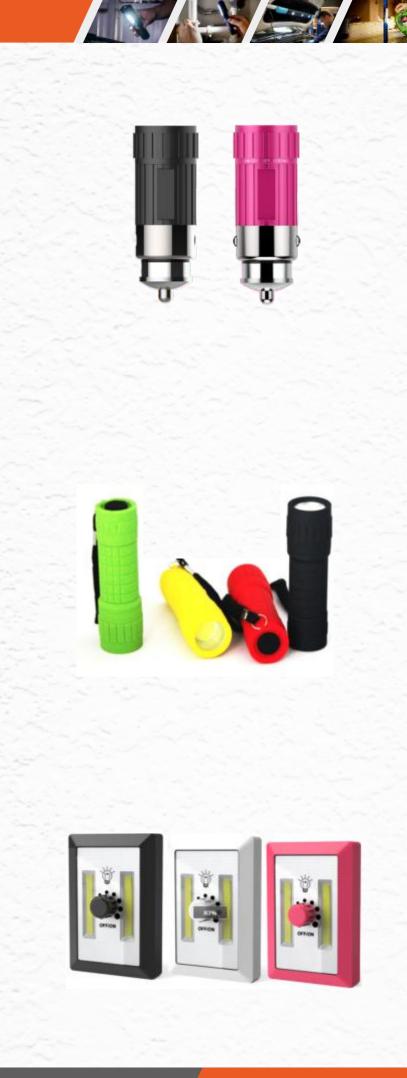

## **FL017**

- 1.Material: Aluminum + PC
- 2.LED:1pc SMD
- 3.Battery: 3.6V 80mAh Ni-Mh rechargeable battery 4.Brightness: 25LM

FlashLight

- 5.Working time: 2 hours 6.Charged directly by 12V socket 7.Product size:D22x55mm