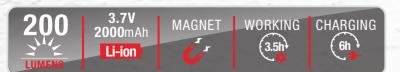

1.Material: ABS + Aluminum + PC 2.LED: 5\*3W High Power LEDs 3.Battery: 7.4V 4400mAh Li-ion battery 4.Brightness: 800 LM, beam angle: 60° 5.Switch mode: 100%-50%-SOS-OFF 6.Working time: 3.5 hours for high mode

7.Charge time: 3-4hours 8. With USB power bank 9. With AC adapter + DC charger 12-24V 10. With magnets on the bottom