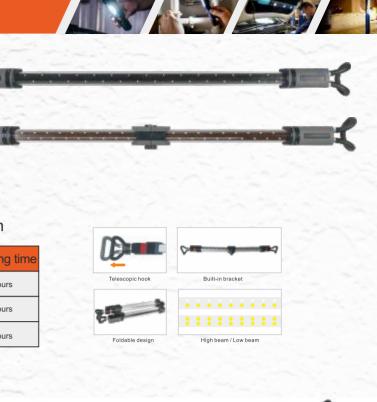

# TWL001A-R TWL001B-R

- 2.Battery:7.4V 2000mAh Li-ion battery
- 3.Switch mode : High Low OFF
- 4. With built-in telescopic bracket,
- making the lamp length between 1.2m-1.9m

|  | MODEL                            | Brightness      | Battery      | Working time | Chargin |
|--|----------------------------------|-----------------|--------------|--------------|---------|
|  | TWL001A-R-120L<br>TWL001B-R-120L | 300LM/High mode | 7.4V 2000mAh | 4Hours       | 6Hou    |
|  | TWL001A-R-30S3<br>TWL001B-R-36S3 | 400LM/High mode | 7.4V 2000mAh | 4Hours       | 6Hou    |
|  | TWL001A-R-24S5<br>TWL001B-R-24S5 | 350LM/High mode | 7.4V 2000mAh | 4Hours       | 6Hou    |

# TWL001A-L TWL001B-L Bonnet Lamp

- 1.Material: ABS + PC+Aluminium
- 2.Switch mode : High Low OFF
- 3.With built-in telescopic bracket,
- making the lamp length between 1.2m-1.9m

| N.C. | MOEDL                            | LED Type       | Brightness       |  |  |  |  |
|------|----------------------------------|----------------|------------------|--|--|--|--|
| 1    | TWL001A-L-120L<br>TWL001B-L-120L | 120PCS F5 LED  | 300LM/High mode  |  |  |  |  |
| 1    | TWL001A-L-30S3<br>TWL001B-L-36S3 | 30PCS 2835 SMD | 400LM/High mode  |  |  |  |  |
| -    | TWL001A-L-24S5<br>TWL001B-L-24S5 | 24PCS 5050 SMD | 350LM/High mode  |  |  |  |  |
| 1    | TWL001A-L-54S5<br>TWL001B-L-52S5 | 54PCS 5050 SMD | 1000LM/High mode |  |  |  |  |

# TWL001A-H TWL001B-H Bonnet Lamp

- 1.Material: ABS + PC+Aluminium
- 2.Switch mode : High Low OFF
- 3.With built-in telescopic bracket,
- making the lamp length between 1.2m-1.9m

| MODEL                            | LED Type       | Brightness       |
|----------------------------------|----------------|------------------|
| TWL001A-H-120L<br>TWL001B-H-120L | 120PCS F5 LED  | 300LM/High mode  |
| TWL001A-H-30S3<br>TWL001B-H-36S3 | 30PCS 2835 SMD | 400LM/High mode  |
| TWL001A-H-24S5<br>TWL001B-H-24S5 | 24PCS 5050 SMD | 350LM/High mode  |
| TWL001A-H-54S5<br>TWL001B-H-52S5 | 24PCS 5050 SMD | 1000LM/High mode |