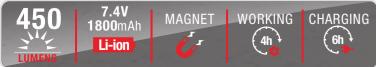

#### Bonnet Lamp

- 1.Material:PC+ABS
- 2.LED: 120LED
- 3.Battery:7.4V 1800mAh Li-ion battery
- 4.Switch mode:60LED-120LED -OFF
- 5.Brightness: 450LM for high mode, 260LM for low mode
- 6.Working time: 4 hours, Charging time: 6 hours
- 7.With AC&DC charger
- 8. Magnets on handle base can attach the lamp to metal surface tightly
- 9. The light tube can roll 120° for different angle lighting
- 10.Handle can be folded flexibly, with swivel hanging hook
- 11.With stainless brackets (Optional)