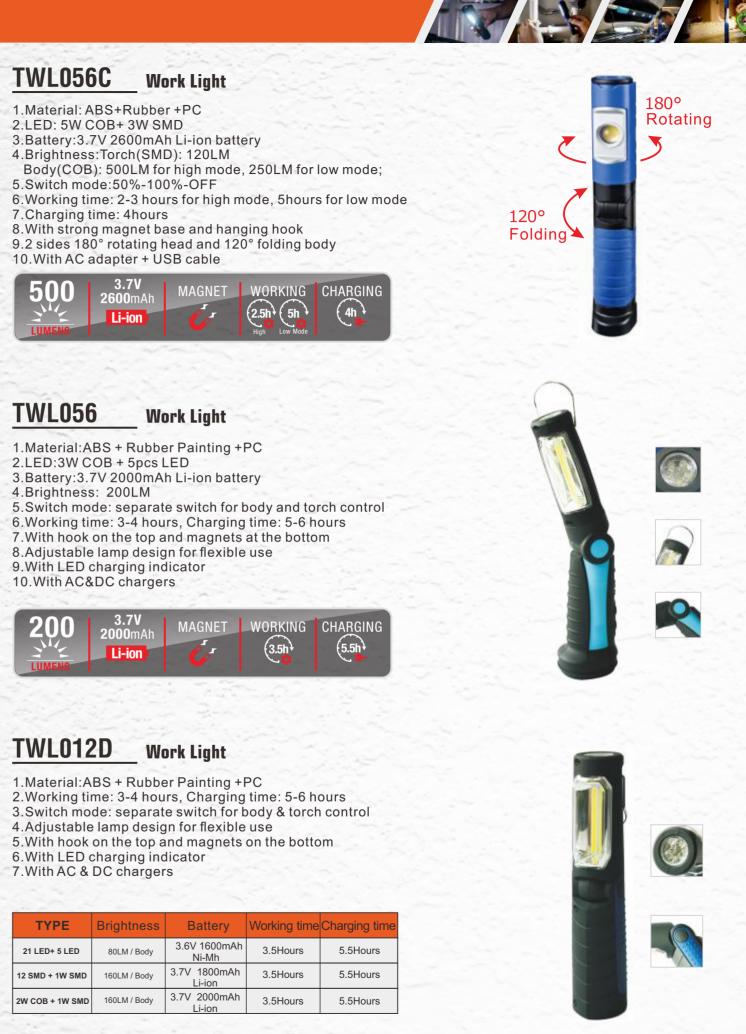

## TWL001G(SMD) Bonnet Lamp

- 1.Material: ABS + PC
- 2.LED:36pcs SMD
- 3.Battery: 7.4V 2000mAh Li-ion battery
- 4.Switch mode:18SMD-36SMD -OFF
- 5.Brightness: 800LM for high mode, about 400LM for low mode
- 6.Working time: 3-4 hours, Charging time: 5-6 hours
- 7.With AC&DC charger
- 8.Magnets on handle base can attach the lamp to metal surface tightly
- 9. The light tube can roll 120° for different angle lighting
- 10.Handle can be folded flexibly, with swivel hanging hook
- 11. With stainless brackets (Optional)

## TWL001G(LED)

#### Bonnet Lamp

- 1.Material:PC+ABS
- 2.LED: 120LED
- 3.Battery:7.4V 1800mAh Li-ion battery
- 4.Switch mode:60LED-120LED -OFF
- 5.Brightness: 450LM for high mode, 260LM for low mode
- 6.Working time: 4 hours, Charging time: 6 hours
- 7.With AC&DC charger
- 8. Magnets on handle base can attach the lamp to metal surface tightly
- 9. The light tube can roll 120° for different angle lighting
- 10.Handle can be folded flexibly, with swivel hanging hook
- 11.With stainless brackets (Optional)

# TWL001A-R TWL001B-R

- 2.Battery:7.4V 2000mAh Li-ion battery
- 3.Switch mode : High Low OFF
- 4. With built-in telescopic bracket,
- making the lamp length between 1.2m-1.9m

|  | MODEL                            | Brightness      | Battery      | Working time | Chargin |
|--|----------------------------------|-----------------|--------------|--------------|---------|
|  | TWL001A-R-120L<br>TWL001B-R-120L | 300LM/High mode | 7.4V 2000mAh | 4Hours       | 6Hou    |
|  | TWL001A-R-30S3<br>TWL001B-R-36S3 | 400LM/High mode | 7.4V 2000mAh | 4Hours       | 6Hou    |
|  | TWL001A-R-24S5<br>TWL001B-R-24S5 | 350LM/High mode | 7.4V 2000mAh | 4Hours       | 6Hou    |

# TWL001A-L TWL001B-L Bonnet Lamp

- 1.Material: ABS + PC+Aluminium
- 2.Switch mode : High Low OFF
- 3.With built-in telescopic bracket,
- making the lamp length between 1.2m-1.9m

| N.C. | MOEDL                            | LED Type       | Brightness       |  |  |  |  |
|------|----------------------------------|----------------|------------------|--|--|--|--|
| 1    | TWL001A-L-120L<br>TWL001B-L-120L | 120PCS F5 LED  | 300LM/High mode  |  |  |  |  |
| 1    | TWL001A-L-30S3<br>TWL001B-L-36S3 | 30PCS 2835 SMD | 400LM/High mode  |  |  |  |  |
| -    | TWL001A-L-24S5<br>TWL001B-L-24S5 | 24PCS 5050 SMD | 350LM/High mode  |  |  |  |  |
| 1    | TWL001A-L-54S5<br>TWL001B-L-52S5 | 54PCS 5050 SMD | 1000LM/High mode |  |  |  |  |

# TWL001A-H TWL001B-H Bonnet Lamp

- 1.Material: ABS + PC+Aluminium
- 2.Switch mode : High Low OFF
- 3.With built-in telescopic bracket,
- making the lamp length between 1.2m-1.9m

| MODEL                            | LED Type       | Brightness       |
|----------------------------------|----------------|------------------|
| TWL001A-H-120L<br>TWL001B-H-120L | 120PCS F5 LED  | 300LM/High mode  |
| TWL001A-H-30S3<br>TWL001B-H-36S3 | 30PCS 2835 SMD | 400LM/High mode  |
| TWL001A-H-24S5<br>TWL001B-H-24S5 | 24PCS 5050 SMD | 350LM/High mode  |
| TWL001A-H-54S5<br>TWL001B-H-52S5 | 24PCS 5050 SMD | 1000LM/High mode |

## TWL051C-9L 9LED Work Light

- 1.Material: ABS handle+ PC+ Aluminum body 2.LED:9\*3W high power LED 3.Battery: 7.4V 8800mA Li-ion battery 4.Brightness: 1000LM, beam angle: 60° 5.Switch mode: 100% -50% -SOS-flash-Off 6.Working time: 5hours for high mode
- 11hours for low mode
- 7.Charging time: 5-6hours
- 8. With USB power bank, with battery capacity indicator 9.With AC adapter + DC charger 12-24V
- 10.With magnets on the bottom

# TWL051C-5L 5LED Work Light

- 1.Material: ABS handle+ PC+ Aluminum body
- 2.LED:5\*3W high power LED
- 3.Battery: 7.4V 4400mA Li-ion battery
- 4.Brightness: 700LM, beam angle: 60° 5.Switch mode: 100% -50% -SOS-Flash-Off
- 6.Working time: 4hours for high mode
- 8hours for low mode
- 7.Charging time: 4-5hours
- 8.With USB power bank, with battery capacity indicator
- 9. With AC adapter + DC charger 12-24V
- 10.With magnets on the bottom

1.Material: ABS + Aluminum + PC 2.LED: 5\*3W High Power LEDs 3.Battery: 7.4V 4400mAh Li-ion battery 4.Brightness: 800 LM, beam angle: 60° 5.Switch mode: 100%-50%-SOS-OFF 6.Working time: 3.5 hours for high mode

7.Charge time: 3-4hours 8. With USB power bank 9. With AC adapter + DC charger 12-24V 10. With magnets on the bottom

# TWL051B-9L 9LED Work Light

- 2.LED:9\*3W high power LED
- 3.Brightness: 1000LM, beam angle: 60°
- 4.Switch mode: ON-OFF

## **TWL3077**

#### **Flood Light**

- 1. Super slim & compact design
- 2. Linear IC driver/DOB solution
- 3. Die-casting Aluminum body & Tempered glasses
- 4. IP65 waterproof
- 5. PIR sensor, Microwave sensor is optional
- 6. H05RN-F 3G 1mm<sup>2</sup> rubber cable with plug

| MODEL        | Power | Voltage   | Brightness | Dimension    |
|--------------|-------|-----------|------------|--------------|
| TWL3077-10W  | 10W   | 110V~240V | 750LM      | 100x80x18mm  |
| TWL3077-20W  | 20W   | 110V~240V | 1500LM     | 135x100x21mm |
| TWL3077-30W  | 30W   | 110V~240V | 2250LM     | 160x135x24mm |
| TWL3077-50W  | 50W   | 110V~240V | 3750LM     | 205x165x26mm |
| TWL3077-70W  | 70W   | 110V~240V | 5625LM     | 290x230x32mm |
| TWL3077-100W | 100W  | 110V~240V | 7500LM     | 290x230x32mm |

1.Material:Aluminum alloy + steel

| Ì | TYPE                    | Brightness | Battery      | Working time | Chargin |
|---|-------------------------|------------|--------------|--------------|---------|
|   | 5 W Version             | 370LM      | 7.4V 2000mAh | 2.5Hours     | 4.5H    |
|   | 1 0 W<br>Common Version | 500LM      | 7.4V 2000mAh | 2.5Hours     | 4.5H    |
|   | 10W<br>High Version     | 700LM      | 7.4V 4000mAh | 3.5Hours     | 5.5H    |

#### **TWL7001 20W Flood Light**

1.Material: ABS + Rubber Painting + PC

#### **TWL3010** Work Light

- 2.LED:5pcs 0.5W SMD
- 3.Battery: 3.7V 1500mAh rechargeable Li-ion battery
- 4.Brightness: 170LM (High) / 80LM(Low)
- 5.Switch mode: High-Low-off
- 6.Working time: 3-4hours (High),8hours(Low)
- 7.Charging time: 3-4hours
- 8.180° rotating bracket with magnet at bottom
- 9. With belt clip& rotating hook

- 1.Material: ABS+PC+Rubber painting
- 2.LED: 2W COB + 3pcs SMD
- 3.Battery: 3.7 V 1800mAH Li-ion battery
- 4.Brightness:170LM for the body,40LM for the torch
- 5.Switch mode: body-head-OFF
- 6.Working time: 3-4 hours
- 7.Charging time: 4-5 hours
- 8.180° rotating bracket with magnet at bottom
- 9.With belt clip& rotating hook
- 10.With AC adapter + USB cable

- 4.Brightness:Torch(SMD): 120LM

- 7.Charging time: 4hours

| - | and the second s |              |                        |              |          |
|---|--------------------------------------------------------------------------------------------------------------------------------------------------------------------------------------------------------------------------------------------------------------------------------------------------------------------------------------------------------------------------------------------------------------------------------------------------------------------------------------------------------------------------------------------------------------------------------------------------------------------------------------------------------------------------------------------------------------------------------------------------------------------------------------------------------------------------------------------------------------------------------------------------------------------------------------------------------------------------------------------------------------------------------------------------------------------------------------------------------------------------------------------------------------------------------------------------------------------------------------------------------------------------------------------------------------------------------------------------------------------------------------------------------------------------------------------------------------------------------------------------------------------------------------------------------------------------------------------------------------------------------------------------------------------------------------------------------------------------------------------------------------------------------------------------------------------------------------------------------------------------------------------------------------------------------------------------------------------------------------------------------------------------------------------------------------------------------------------------------------------------------|--------------|------------------------|--------------|----------|
|   | TYPE                                                                                                                                                                                                                                                                                                                                                                                                                                                                                                                                                                                                                                                                                                                                                                                                                                                                                                                                                                                                                                                                                                                                                                                                                                                                                                                                                                                                                                                                                                                                                                                                                                                                                                                                                                                                                                                                                                                                                                                                                                                                                                                           | Brightness   | Battery                | Working time | Charging |
|   | 21 LED+ 5 LED                                                                                                                                                                                                                                                                                                                                                                                                                                                                                                                                                                                                                                                                                                                                                                                                                                                                                                                                                                                                                                                                                                                                                                                                                                                                                                                                                                                                                                                                                                                                                                                                                                                                                                                                                                                                                                                                                                                                                                                                                                                                                                                  | 80LM / Body  | 3.6V 1600mAh<br>Ni-Mh  | 3.5Hours     | 5.5Ho    |
|   | 12 SMD + 1W SMD                                                                                                                                                                                                                                                                                                                                                                                                                                                                                                                                                                                                                                                                                                                                                                                                                                                                                                                                                                                                                                                                                                                                                                                                                                                                                                                                                                                                                                                                                                                                                                                                                                                                                                                                                                                                                                                                                                                                                                                                                                                                                                                | 160LM / Body | 3.7V 1800mAh<br>Li-ion | 3.5Hours     | 5.5Ho    |
|   | 2W COB + 1W SMD                                                                                                                                                                                                                                                                                                                                                                                                                                                                                                                                                                                                                                                                                                                                                                                                                                                                                                                                                                                                                                                                                                                                                                                                                                                                                                                                                                                                                                                                                                                                                                                                                                                                                                                                                                                                                                                                                                                                                                                                                                                                                                                | 160LM / Body | 3.7V 2000mAh<br>Li-ion | 3.5Hours     | 5.5Ho    |
|   | and the second s |              |                        |              |          |

#### **TWL066** Work Light

- 1.Material: PC + ABS+Rubber painting
- 2.Battery: 3.7V 2200mAh Li-ion battery
- 3.Switch mode: Body lamp -Torch -OFF
- 4.Working time: 3-4 hours
- 5.Charging time: 5-6 hours
- 6.Twin hooks at lamp rear
- 7. Twin magnets at lamp rear and magnet at base
- 8. Adjustable lamp design for flexible use
- 9.With AC adapter + DC charger +USB cable

| ТҮРЕ           | Brightness                    | Battery      | Working time | Charging time |
|----------------|-------------------------------|--------------|--------------|---------------|
| 3W COB+ 3W LED | 250LM / Body<br>120LM / Torch | 3.7V 2200mAh | 3-4Hours     | 5-6Hours      |
| 7 SMD + 3W LED | 250LM / Body<br>120LM / Torch | 3.7V 2200mAh | 3-4Hours     | 5-6Hours      |

## **TWL021C**

#### Work Light

- 1.Material: ABS+ PC + Rubber painting
- 2.Battery: 3.7V Li-ion battery
- 3.Brightness: 220LM
- 4.Switch mode: Torch-Body-OFF
- 5. Twin hooks at lamp rear
- 6. Twin magnets at lamp rear and magnet at base 7.Adjustable lamp design for flexible use
- 8.With AC&DC charger

| TYPE           | Brightness | Battery      | Working time | Charging time |
|----------------|------------|--------------|--------------|---------------|
| 12 SMD Versior | 220LM      | 3.7V 2200mAh | 3-4Hours     | 5-6Hours      |
| COB Version    | 220LM      | 3.7V 2400mAh | 4-5Hours     | 5-6Hours      |

COB Version

SMD Version

COB Version

1.Material: ABS + Rubber painting +PC 2.LED: 6 SMD + 1 SMD 3.Battery: 3.7 V 2000mAh Li-ion battery 4.Brightness:Lamp body(6SMD): 140LM Torch(1SMD): 70LM

- 5.Working time: 4-5 hours
- 6.Charging time:5-6.5 hours
- 7. With platic base for lamp standing
- 8. With hook & belt and magnet at lamp rear

- 1.Material: ABS + Rubber painting +PC
- 2.LED: 6 SMD + 1 SMD
- 3.Battery: 3.7 V 2000mAh Li-ion battery
- 4.Brightness:Lamp body(6SMD): 140LM Torch(1SMD): 70LM
- 5.Working time: 4-5 hours 6.Charging time:5-6 hours
- 7.Foldable handle for convenience
- 8. With hook &belt and magnet at lamp rear 9.With AC & USB cable

- 1.Material: ABS + Rubber painting + PC
- 2.LED: 2W COB +1 W LED
- 3.Battery: 3.7V 2000mAh Li-ion Battery
- 4.Brightness: Lamp body(2W COB): 200LM Torch(1WLED): 70LM
- 5.Working time: 3-4 hours
- 6.Charging time: 5-6.5 hours
- 7. With magnet and hook at the bottom
- 8.Detached torch for separated use
- 9.With AC & USB cable

- Separate switch for torch 3.With magnet at the bottom
- 4.With AC&DC chargers
- 5. With charging indicator

| 10 | TYPE           | Brightness | Battery             | Working time | Chargir |
|----|----------------|------------|---------------------|--------------|---------|
| 1  | 30 LED + 6 LED | 80LM       | 3.6V 1000mAh Ni-MH  | 2-3Hours     | 3-4H    |
| 1  | 2W COB + 6 LED | 120LM      | 3.7V 1000mAh Li-ion | 2-3Hours     | 3-4H    |
| -  | 2W COB + 6 LED | 120LM      | 3.7V 1000mAh Li-ion | 2-3Hours     | 3-      |

## TWL042R

## Work Light

- 1.Material: ABS + Rubber Painting + PC
- 2.LED: 8pcs SMD+1pc SMD
- 3.Brightness: 180LM 4.Switch: 8SMD-1SMD-OFF
- 5.Charge time: 3-4hours
- 6.360 ° swivel hook, magnets at the bottom & rear 7. With LED charging indicator
- 8. With AC and DC charges

|   |                |            |              |              | 100      |
|---|----------------|------------|--------------|--------------|----------|
|   | TYPE           | Brightness | Battery      | Working time | Charging |
|   | Common Version | 180LM      | 3.7V 1000mAh | 2-3Hours     | 3-4Hou   |
| - | High Version   | 180LM      | 3.7V 2000mAh | 4-5Hours     | 3-4Hou   |

lours lours

LED Version

COB Version

ırs urs

## TWL3029A Work Light

- 1.Material: ABS+PC
- 2.LED :2W COB as body lamp+0.5W LED as torch
- 3.Battery:3\*AAA dry battery(not included) 4.Brightness: 120 LM
- 5.Working time: 4 hours
- 6.Foldable head torch and extendable body lamp

**USA Exclusivity** 

#### **TWL042** Work Light

- 1.Material: ABS + Rubber Painting + PC
- 2.LED: 3W COB+5LEDs
- 3.Battery: 3\*AA dry battery(Not included)
- 4.Brightness: 180LM
- 5.Switch mode: COB 1LED off
- 6.With magnets on the foldable bracket
- 7.With 360° swivel hook

- 1.Material: ABS + Rubber Painting + PC
- 2.LED:3W COB +1W LED
- 3.Battery: 3\*AAA dry battery (not included)
- 4.Brightness: 180LM
- 5.Switch Mode: Head Body 100% Body 50% OFF Red Flash on switch at lamp rear
- 6.With 360° rotating hook at the rear
- 7.With magnets on the foldable bracket

#### **TWL006E**

- Work Light
- 1.Material: ABS+Rubber painting + PC
- 2.LED:3W COB
- 3.Battery:3\*AA dry battery(not included) 4.Brightness: 180 LM
- 5.Working time: 5-6 hours
- 6.With magnet and hook at lamp rear

#### TWL2001 Work Light

- 1.Meterial:ABS + Rubber Painting + PC 2.LED:2W COB+0.5W LED
- 3.Brightness: 150LM for body lamp
- 4.Battery:3xAAA dry battery(not included)
- 5.Switch mode: Body-Torch-OFF
- 6.With belt clip and magnets at lamp rear
- 7. With rotating bracket fixed with magnet

**TWL3073** Work Light

1.Material: ABS+PC

- 2.LED: 3W COB on body +1W SMD on head 3.Battery: 4× AAA dry battery (not included) 4.Brightness: Body Lamp(3W COB): 160LM;
- - Torch(1W SMD): 60LM
- 5.Switch mode: Torch-Body-Off
- 6.Magnets and hook at the foldable bracket
- 7.90° foldable head for convenience

## TWL3001R Work Light

- 1.Material: ABS + Rubber Painting + PC 2.LED: 2W COB + 4pcs SMD at bottom + 4pcs SMD at top 3.Battery: 3.7V 2000 mAh Li-ion battery 4.Brightness:Body Lamp(2W COB): 140LM Camping lamp(8pcs SMD): 80LM 5.Switch mode:2W COB - SMD -OFF
- 6.Working time: 4-5 hours, Charging time: 5-6 hours
- 7.With retractable hook and two magnets
- 8.With AC adapter + USB cable

# TWL3001D Work Light

- 1.Material: ABS + Rubber Painting + PC
- 2.LED: 2W COB + 4pcs SMD at bottom + 3pcs SMD at top
- 3.Battery: 3xAAA dry battery(Not included)
- 4.Brightness:Body Lamp(1.5W COB): 140LM
- Camping lamp(7pcs SMD): 70LM 5.Switch mode:1.5W COB -SMD-OFF
- 5.Switch mode: 1.5W COB SMD-OFF
- 6.Working time: 4-5 hours
- 7. With retractable hook and two magnets

## TWL3016 Work Light

- 1.Material: ABS + Rubber Painting + PC
- 2.LED: 6PCS SMD
- 3.Battery: 3\*AAA dry battery (not included)
- 4.Brightness: 70LM for High mode; 50LM for Low mode
- 5.Switch mode: low-high-off
- 6.Working time: 4-5Hours
- 7. With flexible lamp head for tiny room and different angle use

#### TWL3040

#### Work Light

- 1.Material: ABS+PC
- 2.LED: 3W COB
- 3.Battery: 4×AAA dry battery (not included)
- 4.Brightness:180LM
- 5.Switch Mode: 100%-50%-OFF
- 5.Lamp body can be rotated 180°
- 6.ON/OFF switch at lamp side 7.With hook and one magnet at lamp bottom
- 180 4PCS MAGNET WORKING

## TWL068

- 1.Material:ABS + Rubber Painting + PC
- 2.Battery:3xAAA dry battery(not included) 3.Switch mode: Slide ON/OFF for body light,
- 3.Switch mode: Slide ON/OFF for body light, separate switch for torch

Work Light

- 4.Extendable length: 19~27cm
- 5.0.5W LED torch can be folded from 0° to 90° 6.With magnet on the bottom

| 110 | LED TYPE       | Brightness   | Battery | Working time |
|-----|----------------|--------------|---------|--------------|
|     | 10 LED + 1 LED | 100LM / Body | 3 AAA   | 6-7Hours     |
| 1   | 8 SMD + 1 LED  | 120LM / Body | 3 AAA   | 6-7Hours     |
| -   | 2W COB + 1 LED | 150LM / Body | 3 AAA   | 5-6Hours     |

#### **TWL070**

#### Work Light

1.Material:ABS + Rubber painting + PC

- 2.Battery:3xAAA dry battery(Not included)
- 3.Switch mode: Body lamp-Torch-OFF
- 4.Extendable body between 15.5cm ~ 26cm

5.Foldable body design 6.With magnet at lamp rear

6. With magnet at lamp rear

|   | LED TYPE       | Brightness   | Battery | Working time |
|---|----------------|--------------|---------|--------------|
|   | 16 LED +1 LED  | 100LM / Body | 3 AAA   | 7Hours       |
| - | 12 SMD + 1 LED | 140LM / Body | 3 AAA   | 6.5Hours     |
| 1 | 2W COB + 1 LED | 160LM / Body | 3 AAA   | 6Hours       |

## FL084-COB/SMD Pen Light

- 1.Material: Aluminum Body + PC Lens 2.LED: 3W COB /9PCS SMD
- 3.Battery:3\*AAA dry battery (Not included) 4.Brightness: 220 LM
- 5.Switch mode: ON OFF 6. Working time: 5 hours
- 7. With pen clip fixed with magnet

## FL081-COB/LED Pen Light

- 1.Material: ABS+rubber painting 2.LED: 2W COB /8pcs LED 3.Battery: 3\*AAA dry battery(not included) 4.Brightness: 180LM for COB version 100LM for LED version 5.Working time: 4-5 hours
- 6.180° rotating pen clip with magnet

Tail cap

# TWL3014 COB Pen Light

- 1.Material: ABS+ Rubber painting +PC
- 2.LED:3W COB LED
- 3.Brightness: 180LM 4.Battery: 3\*AAA dry battery (not included) 5.Switch mode: ON-OFF
- 6.Working time: 3-4 Hours
- 7.180° rotating pen clip with magnet

## FL086 SMD Pen Light

- 1.Material: ABS+Rubber Painting+PC
- 2.LED: 6pcs SMD
- 3.Battery:3\*AAA dry battery (not included) 4.Brightness: 80LM
- 5.Switch mode: ON-OFF
- 6.Working time: 9 Hours
- 6.Pen clip fixed with magnet

**TWL3065** 

#### **Utility Light**

- 1. Material: ABS+Rubber Painting
- 2. LED: 3W COB
- 3. Battery: 3\*AA battery (not included)
- 4. Brightness: 220LM
- 5. Switch mode: On-off
- 6. Working time: 4-5 Hours
- 7. With magnet on bottom
- 8. 360° rotating head for convenience

# FLASHLIGHT

#### **TWL6002** FlashLight

- 1.Material: Aluminum alloy +PC
- 2.LED:3W COB + 5W CREE XPG LED
- 3.Brightness:Body Lamp(3W COB):about 250LM Torch(5W CREE): 300LM
- 4.Battery: 4xAAA dry battery (not Included) 5.Switch mode:Head-OFF-Body 100%-OFF-Body 50%-OFF
- 6.Working time: 4-5 hours
- 7. With extendable body lamp
- 8.With strong magnet on the bottom

#### **TFL1001** FlashLight

- 1.Material: Aluminum alloy +PC 2.LED:5W CREE XPG LED
- 3.Brightness: 250LM
- 4.Battery: 3xAAA dry battery (not included) 5.Switch mode:100%-50%-Flash
- 6.Working time: 4hours
- 7.Compact design

## **FL017**

- 1.Material: Aluminum + PC
- 2.LED:1pc SMD
- 3.Battery: 3.6V 80mAh Ni-Mh rechargeable battery 4.Brightness: 25LM

FlashLight

- 5.Working time: 2 hours 6.Charged directly by 12V socket 7.Product size:D22x55mm

#### **TFL2006** FlashLight

- 1.Material: ABS+Rubber Painting 2.LED: 1W COB LED
- 3.Brightness: 80LM
- 4.Battery:3\*AAA dry batteries (not included) 5.Switch Mode: On-Off
- 6.With carrying lanyard 7.Compact design

## TWL8013B Wall Light

1.Material: ABS+PC

- 2.LED: 3W COB
- 3.Brightness: high brightness about 220LM 4.Battery:3\*AAA dry battery (not included) 5.Switch Mode: On(Adjustable brightness) -Off

- 6. With dimming function

# SAFETY LIGHT

#### **TWL041 Road Flare**

- 1.Material: Rubber + PC
- 2.LED: 12pcs red LED + 4pcs white LED
- 3.Battery: 3×AAA battery (not included)
- 4.Switch mode: 9 red warning flashlight modes separated switch for white LED
- 5.Working time: Max 100 hours
- 6.Drop resistance: 3M
- 7. With strong magnet and key buckle
- 8. High durability, working well after car running over

#### **TWL041E Road Flare**

- 1.Material: Rubber + PC
- 2.LED: 16pcs red LED
- 3.9 red warming flashlight modes 4.Battery: 2\*AAA dry battery(not included) 5.With strong magnet on the back
- 6.With memory function
- 7.Protection type: IP65
- 8.Working time: Max 150 hours
- 10. High durability, working well after car running over

#### TWL041B **Road Flare**

- 1.Material: Rubber + PC
- 2.LED: 16pcs red LED + 8pcs SMD 3.Battery: 3\*AAA battery (not included) 4.8pcs SMD Brightness: 100LM

- 5.Switch mode: 6 red warning flashlight modes
- 6.Working time: Max 100 hours
- 7.Drop resistance: 3M
- 8. With strong magnet and hook
- 9. High durability, working well after car running over

#### **TWL041D Road Flare**

- 1.Material: Rubber + PC
- 2.LED: 12pcs red LED+ 3pcs white LED
- 3.Battery: 3\*AAA batteries (not included)
- 4.Switch mode: 9 red warming flashlight modes 5.Working time: Max 100 hours
- 6. With strong magnet on the back & hook
- 7.Protection type: IP65
- 8. High durability, working well after car running over

## TWL3002

#### **Safety Light**

- 1.Material: Rubber + PC
- 2.LED: 2W COB on body + 1W LED as torch 16pcs red LED as warning lamp 4.Brightness: Body Lamp(2W COB): 170LM
- Torch(1WLED): 70LM
- 5.Switch mode: 2W COB-1W Torch-SOS-OFF
  - 7. With twin magnets on the bottom
- 8. With hammer and cutter on top for emergency use

| TYPE                 | Brightness                 | Battery                        | Working time | Charging |
|----------------------|----------------------------|--------------------------------|--------------|----------|
| Dry cell Version     | 170LM(Body)<br>70LM(Torch) | 3 AAA dry cell                 | 3-4Hours     | /        |
| Rechargeable Version | 170LM(Body)<br>70LM(Torch) | 3.7V 2000mAh<br>Li-ion battery | 3-4Hours     | 4-5Hou   |