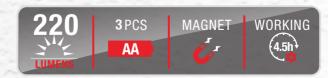

#### **Utility Light**

- 1. Material: ABS+Rubber Painting
- 2. LED: 3W COB
- 3. Battery: 3\*AA battery (not included)
- 4. Brightness: 220LM
- 5. Switch mode: On-off
- 6. Working time: 4-5 Hours
- 7. With magnet on bottom
- 8. 360° rotating head for convenience