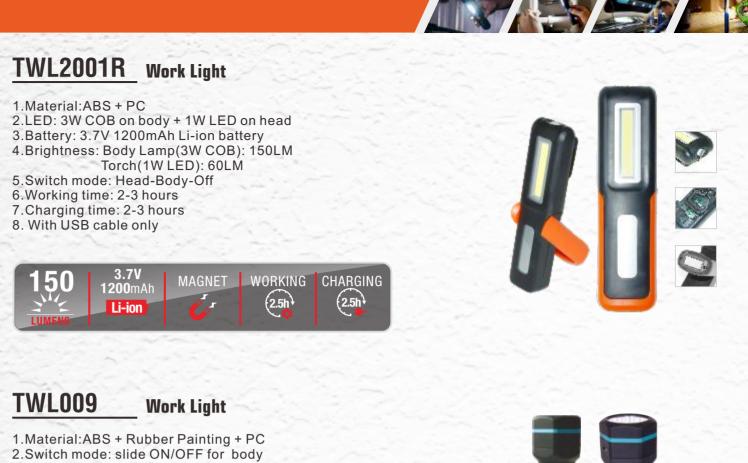

#### TWL2001 Work Light

- 1.Meterial:ABS + Rubber Painting + PC 2.LED:2W COB+0.5W LED
- 3.Brightness: 150LM for body lamp
- 4.Battery:3xAAA dry battery(not included)
- 5.Switch mode: Body-Torch-OFF
- 6.With belt clip and magnets at lamp rear
- 7. With rotating bracket fixed with magnet