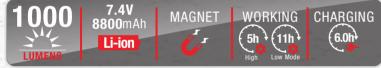

## TWL051C-9L 9LED Work Light

- 1.Material: ABS handle+ PC+ Aluminum body 2.LED:9\*3W high power LED 3.Battery: 7.4V 8800mA Li-ion battery 4.Brightness: 1000LM, beam angle: 60° 5.Switch mode: 100% -50% -SOS-flash-Off 6.Working time: 5hours for high mode
- 11hours for low mode
- 7.Charging time: 5-6hours
- 8. With USB power bank, with battery capacity indicator 9.With AC adapter + DC charger 12-24V
- 10.With magnets on the bottom