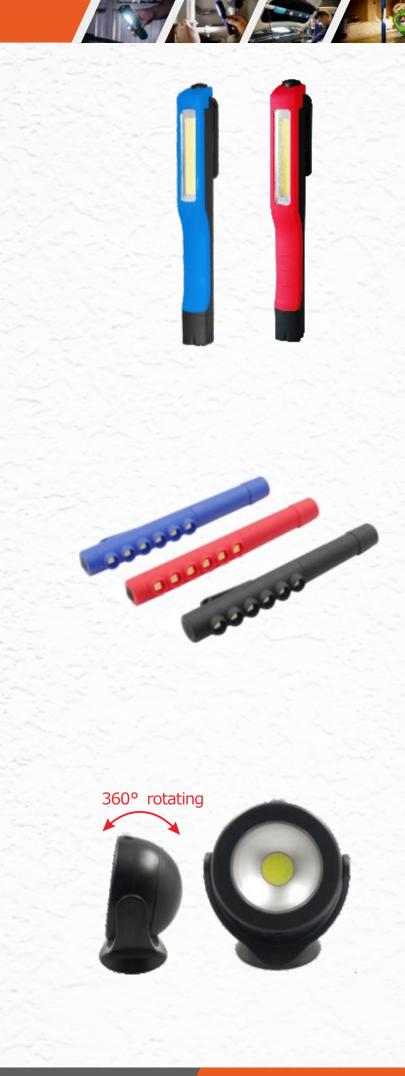

## FL084-COB/SMD Pen Light

- 1.Material: Aluminum Body + PC Lens 2.LED: 3W COB /9PCS SMD
- 3.Battery:3\*AAA dry battery (Not included) 4.Brightness: 220 LM
- 5.Switch mode: ON OFF 6. Working time: 5 hours
- 7. With pen clip fixed with magnet

## FL081-COB/LED Pen Light

- 1.Material: ABS+rubber painting 2.LED: 2W COB /8pcs LED 3.Battery: 3\*AAA dry battery(not included) 4.Brightness: 180LM for COB version 100LM for LED version 5.Working time: 4-5 hours
- 6.180° rotating pen clip with magnet

# TWL3014 COB Pen Light

- 1.Material: ABS+ Rubber painting +PC
- 2.LED:3W COB LED
- 3.Brightness: 180LM 4.Battery: 3\*AAA dry battery (not included) 5.Switch mode: ON-OFF
- 6.Working time: 3-4 Hours
- 7.180° rotating pen clip with magnet

## FL086 SMD Pen Light

- 1.Material: ABS+Rubber Painting+PC
- 2.LED: 6pcs SMD
- 3.Battery:3\*AAA dry battery (not included) 4.Brightness: 80LM
- 5.Switch mode: ON-OFF
- 6.Working time: 9 Hours
- 6.Pen clip fixed with magnet