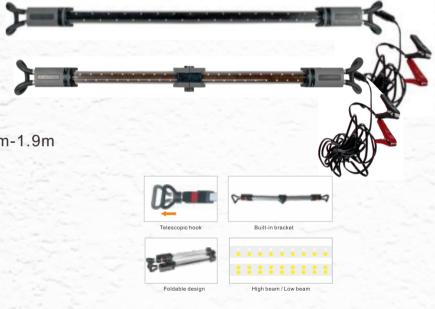

# TWL001A-R TWL001B-R

- 2.Battery:7.4V 2000mAh Li-ion battery
- 3.Switch mode : High Low OFF
- 4. With built-in telescopic bracket,
- making the lamp length between 1.2m-1.9m

|  | MODEL                            | Brightness      | Battery      | Working time | Chargin |
|--|----------------------------------|-----------------|--------------|--------------|---------|
|  | TWL001A-R-120L<br>TWL001B-R-120L | 300LM/High mode | 7.4V 2000mAh | 4Hours       | 6Hou    |
|  | TWL001A-R-30S3<br>TWL001B-R-36S3 | 400LM/High mode | 7.4V 2000mAh | 4Hours       | 6Hou    |
|  | TWL001A-R-24S5<br>TWL001B-R-24S5 | 350LM/High mode | 7.4V 2000mAh | 4Hours       | 6Hou    |

# TWL001A-L TWL001B-L Bonnet Lamp

- 1.Material: ABS + PC+Aluminium
- 2.Switch mode : High Low OFF
- 3.With built-in telescopic bracket,
- making the lamp length between 1.2m-1.9m

| N.C. | MOEDL                            | LED Type       | Brightness       |  |  |  |  |
|------|----------------------------------|----------------|------------------|--|--|--|--|
| 1    | TWL001A-L-120L<br>TWL001B-L-120L | 120PCS F5 LED  | 300LM/High mode  |  |  |  |  |
| 1    | TWL001A-L-30S3<br>TWL001B-L-36S3 | 30PCS 2835 SMD | 400LM/High mode  |  |  |  |  |
| -    | TWL001A-L-24S5<br>TWL001B-L-24S5 | 24PCS 5050 SMD | 350LM/High mode  |  |  |  |  |
| 1    | TWL001A-L-54S5<br>TWL001B-L-52S5 | 54PCS 5050 SMD | 1000LM/High mode |  |  |  |  |