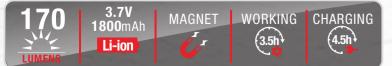

#### **TWL3010** Work Light

- 2.LED:5pcs 0.5W SMD
- 3.Battery: 3.7V 1500mAh rechargeable Li-ion battery
- 4.Brightness: 170LM (High) / 80LM(Low)
- 5.Switch mode: High-Low-off
- 6.Working time: 3-4hours (High),8hours(Low)
- 7.Charging time: 3-4hours
- 8.180° rotating bracket with magnet at bottom
- 9. With belt clip& rotating hook