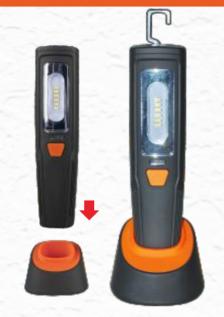

## TWL051C-9L 9LED Work Light

- 1.Material: ABS handle+ PC+ Aluminum body 2.LED:9\*3W high power LED 3.Battery: 7.4V 8800mA Li-ion battery 4.Brightness: 1000LM, beam angle: 60° 5.Switch mode: 100% -50% -SOS-flash-Off 6.Working time: 5hours for high mode
- 11hours for low mode
- 7.Charging time: 5-6hours
- 8. With USB power bank, with battery capacity indicator 9.With AC adapter + DC charger 12-24V
- 10.With magnets on the bottom

# TWL051C-5L 5LED Work Light

- 1.Material: ABS handle+ PC+ Aluminum body
- 2.LED:5\*3W high power LED
- 3.Battery: 7.4V 4400mA Li-ion battery
- 4.Brightness: 700LM, beam angle: 60° 5.Switch mode: 100% -50% -SOS-Flash-Off
- 6.Working time: 4hours for high mode
- 8hours for low mode
- 7.Charging time: 4-5hours
- 8.With USB power bank, with battery capacity indicator
- 9. With AC adapter + DC charger 12-24V
- 10.With magnets on the bottom