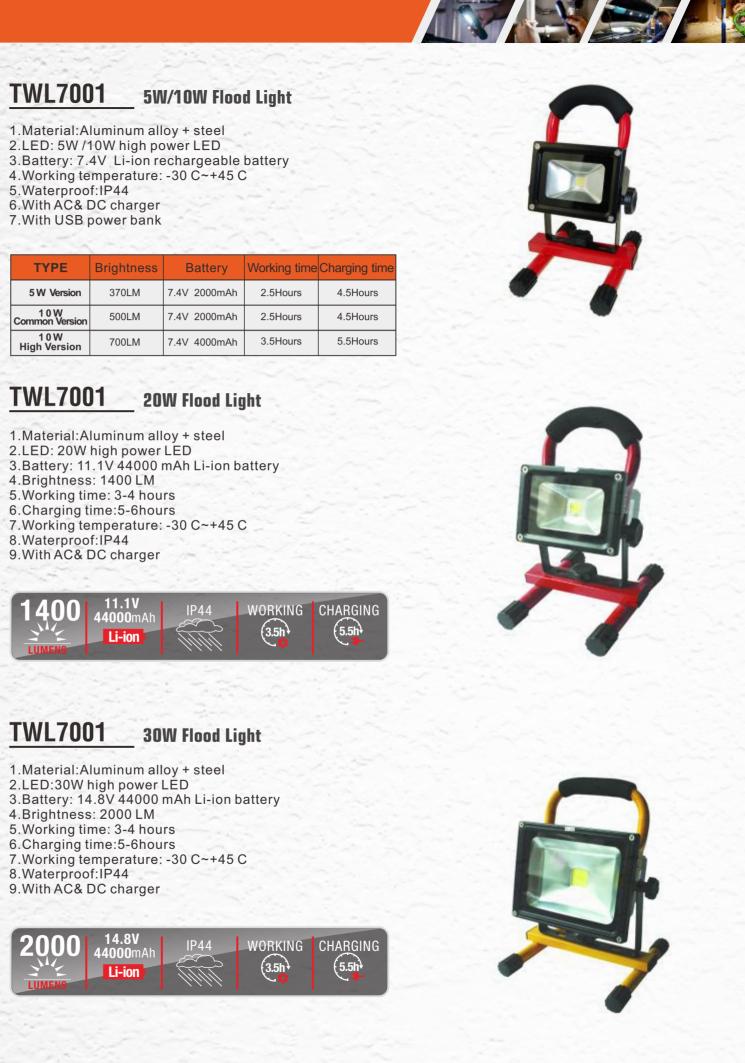

1.Material:Aluminum alloy + steel

| Ì | TYPE                    | Brightness | Battery      | Working time | Chargin |
|---|-------------------------|------------|--------------|--------------|---------|
|   | 5 W Version             | 370LM      | 7.4V 2000mAh | 2.5Hours     | 4.5H    |
|   | 1 0 W<br>Common Version | 500LM      | 7.4V 2000mAh | 2.5Hours     | 4.5H    |
|   | 10W<br>High Version     | 700LM      | 7.4V 4000mAh | 3.5Hours     | 5.5H    |

#### **TWL7001 20W Flood Light**

1.Material: ABS + Rubber Painting + PC