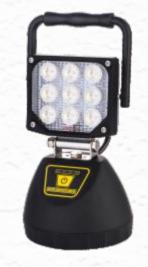

## TWL051C-9L 9LED Work Light

- 1.Material: ABS handle+ PC+ Aluminum body 2.LED:9\*3W high power LED 3.Battery: 7.4V 8800mA Li-ion battery 4.Brightness: 1000LM, beam angle: 60° 5.Switch mode: 100% -50% -SOS-flash-Off 6.Working time: 5hours for high mode
- 11hours for low mode
- 7.Charging time: 5-6hours
- 8. With USB power bank, with battery capacity indicator 9.With AC adapter + DC charger 12-24V
- 10.With magnets on the bottom

# TWL051B-9L 9LED Work Light

- 2.LED:9\*3W high power LED
- 3.Brightness: 1000LM, beam angle: 60°
- 4.Switch mode: ON-OFF