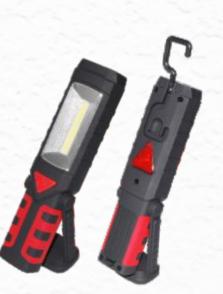

#### **TWL042** Work Light

- 1.Material: ABS + Rubber Painting + PC
- 2.LED: 3W COB+5LEDs
- 3.Battery: 3\*AA dry battery(Not included)
- 4.Brightness: 180LM
- 5.Switch mode: COB 1LED off
- 6.With magnets on the foldable bracket
- 7.With 360° swivel hook

- 1.Material: ABS + Rubber Painting + PC
- 2.LED:3W COB +1W LED
- 3.Battery: 3\*AAA dry battery (not included)
- 4.Brightness: 180LM
- 5.Switch Mode: Head Body 100% Body 50% OFF Red Flash on switch at lamp rear
- 6.With 360° rotating hook at the rear
- 7.With magnets on the foldable bracket