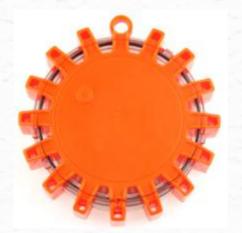

#### **TWL041 Road Flare**

- 1.Material: Rubber + PC
- 2.LED: 12pcs red LED + 4pcs white LED
- 3.Battery: 3×AAA battery (not included)
- 4.Switch mode: 9 red warning flashlight modes separated switch for white LED
- 5.Working time: Max 100 hours
- 6.Drop resistance: 3M
- 7. With strong magnet and key buckle
- 8. High durability, working well after car running over

#### **TWL041E Road Flare**

- 1.Material: Rubber + PC
- 2.LED: 16pcs red LED
- 3.9 red warming flashlight modes 4.Battery: 2\*AAA dry battery(not included) 5.With strong magnet on the back
- 6.With memory function
- 7.Protection type: IP65
- 8.Working time: Max 150 hours
- 10. High durability, working well after car running over

#### TWL041B **Road Flare**

- 1.Material: Rubber + PC
- 2.LED: 16pcs red LED + 8pcs SMD 3.Battery: 3\*AAA battery (not included) 4.8pcs SMD Brightness: 100LM

- 5.Switch mode: 6 red warning flashlight modes
- 6.Working time: Max 100 hours
- 7.Drop resistance: 3M
- 8. With strong magnet and hook
- 9. High durability, working well after car running over

#### **TWL041D Road Flare**

- 1.Material: Rubber + PC
- 2.LED: 12pcs red LED+ 3pcs white LED
- 3.Battery: 3\*AAA batteries (not included)
- 4.Switch mode: 9 red warming flashlight modes 5.Working time: Max 100 hours
- 6. With strong magnet on the back & hook
- 7.Protection type: IP65
- 8. High durability, working well after car running over