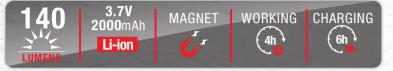

## TWL001G(SMD) Bonnet Lamp

- 1.Material: ABS + PC
- 2.LED:36pcs SMD
- 3.Battery: 7.4V 2000mAh Li-ion battery
- 4.Switch mode:18SMD-36SMD -OFF
- 5.Brightness: 800LM for high mode, about 400LM for low mode
- 6.Working time: 3-4 hours, Charging time: 5-6 hours
- 7.With AC&DC charger
- 8.Magnets on handle base can attach the lamp to metal surface tightly
- 9. The light tube can roll 120° for different angle lighting
- 10.Handle can be folded flexibly, with swivel hanging hook
- 11. With stainless brackets (Optional)