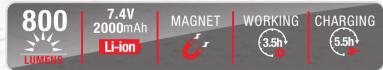

## TWL001G(SMD) Bonnet Lamp

- 1.Material: ABS + PC
- 2.LED:36pcs SMD
- 3.Battery: 7.4V 2000mAh Li-ion battery
- 4.Switch mode:18SMD-36SMD -OFF
- 5.Brightness: 800LM for high mode, about 400LM for low mode
- 6.Working time: 3-4 hours, Charging time: 5-6 hours
- 7.With AC&DC charger
- 8.Magnets on handle base can attach the lamp to metal surface tightly
- 9. The light tube can roll 120° for different angle lighting
- 10.Handle can be folded flexibly, with swivel hanging hook
- 11. With stainless brackets (Optional)