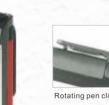

## FL081-COB/LED Pen Light

- 1.Material: ABS+rubber painting 2.LED: 2W COB /8pcs LED 3.Battery: 3\*AAA dry battery(not included) 4.Brightness: 180LM for COB version 100LM for LED version 5.Working time: 4-5 hours
- 6.180° rotating pen clip with magnet