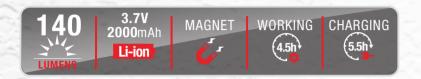

# TWL001A-R TWL001B-R

- 2.Battery:7.4V 2000mAh Li-ion battery
- 3.Switch mode : High Low OFF
- 4. With built-in telescopic bracket,
- making the lamp length between 1.2m-1.9m

|  | MODEL                            | Brightness      | Battery      | Working time | Chargin |
|--|----------------------------------|-----------------|--------------|--------------|---------|
|  | TWL001A-R-120L<br>TWL001B-R-120L | 300LM/High mode | 7.4V 2000mAh | 4Hours       | 6Hou    |
|  | TWL001A-R-30S3<br>TWL001B-R-36S3 | 400LM/High mode | 7.4V 2000mAh | 4Hours       | 6Hou    |
|  | TWL001A-R-24S5<br>TWL001B-R-24S5 | 350LM/High mode | 7.4V 2000mAh | 4Hours       | 6Hou    |