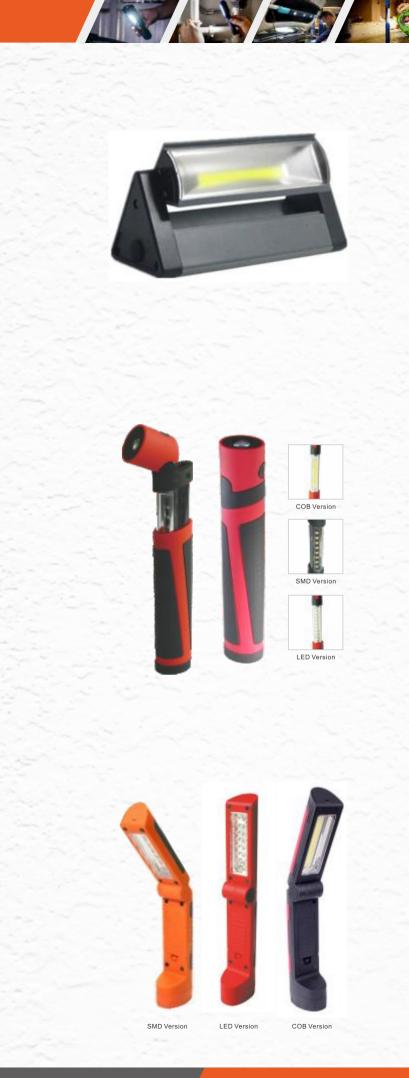

## TWL001G(SMD) Bonnet Lamp

- 1.Material: ABS + PC
- 2.LED:36pcs SMD
- 3.Battery: 7.4V 2000mAh Li-ion battery
- 4.Switch mode:18SMD-36SMD -OFF
- 5.Brightness: 800LM for high mode, about 400LM for low mode
- 6.Working time: 3-4 hours, Charging time: 5-6 hours
- 7.With AC&DC charger
- 8.Magnets on handle base can attach the lamp to metal surface tightly
- 9. The light tube can roll 120° for different angle lighting
- 10.Handle can be folded flexibly, with swivel hanging hook
- 11. With stainless brackets (Optional)

#### Bonnet Lamp

- 1.Material:PC+ABS
- 2.LED: 120LED
- 3.Battery:7.4V 1800mAh Li-ion battery
- 4.Switch mode:60LED-120LED -OFF
- 5.Brightness: 450LM for high mode, 260LM for low mode
- 6.Working time: 4 hours, Charging time: 6 hours
- 7.With AC&DC charger
- 8. Magnets on handle base can attach the lamp to metal surface tightly
- 9. The light tube can roll 120° for different angle lighting
- 10.Handle can be folded flexibly, with swivel hanging hook
- 11.With stainless brackets (Optional)